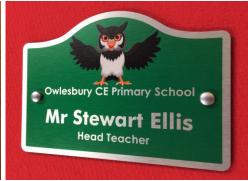

## **Classroom and Office Door Signs**

Our flat plate ACM classroom and office door signs are ideal for either internal or external use. Produced from a 3mm thick aluminium composite panel they are available in a choice of 26 vibrant colours or printed in full colour. You can choose to have your news door signs pre-drilled for screw fixing or supplied with a very high bond adhesive tape (VHB Tape) applied to the rear. Our school door signs now come with a clear Anti Graffiti protective face film fitted as standard.

- NEW Enhanced Anti-Graffiti Protective Face
   Film Now Fitted as Standard
- Faster Production and Delivery Times
- Wide Range of Colours Available

School Office