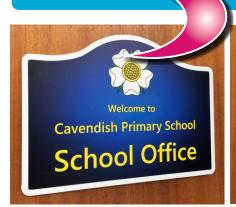

## **Classroom and Office Door Signs**

Our flat plate ACM classroom and office door signs are ideal for either internal or external use. Produced from a 3mm thick aluminium composite panel they are available in a choice of 26 vibrant colours or printed in full colour. You can choose to have your news door signs pre-drilled for screw fixing or supplied with a very high bond adhesive tape (VHB Tape) applied to the rear. Our school door signs now come with a clear Anti Graffiti protective face film fitted as standard.

- NEW Enhanced Anti-Graffiti Protective Face
   Film Now Fitted as Standard
- Faster Production and Delivery Times
- Wide Range of Colours Available

School Office