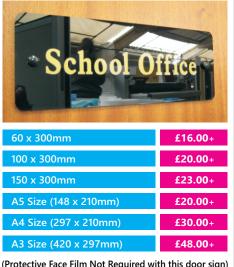

### **Tamper Resistant Acrylic Signs**

(Protective Face Film Not Required with this door sign)