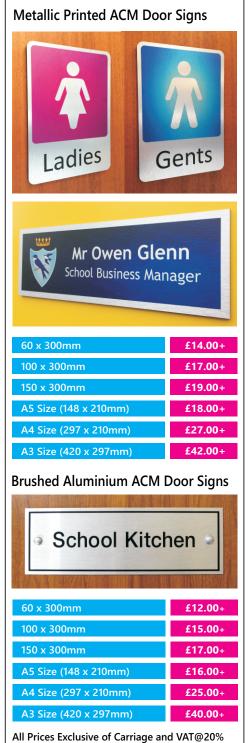

#### Flat Plate ACM Door Signs School Office ASHTON KEY £12.00+ 60 x 300mm 100 x 300mm £15.00+ 150 x 300mm £17.00+ £16.00+ A5 Size (148 x 210mm) £25.00+ A4 Size (297 x 210mm) A3 Size (420 x 297mm) £40.00+