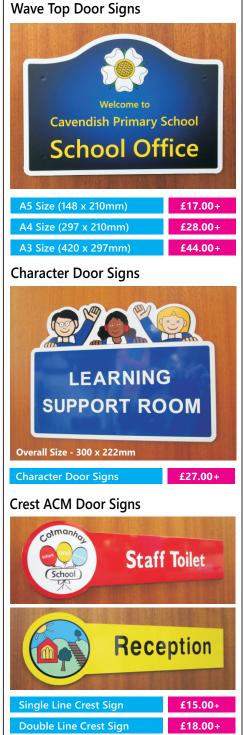

Door Signs School Office ASHTON KEY £12.00+ 60 x 300mm 100 x 300mm £15.00+ 150 x 300mm £17.00+ £16.00+ A5 Size (148 x 210mm) £25.00+ A4 Size (297 x 210mm) A3 Size (420 x 297mm) £40.00+

#### Our Prices Include:

Free initial design and any amendments until you are 100% happy to proceed with your chosen design. Manufacture of sign panel with Anti Graffiti Protective Face Film Applied Pre-drilled fixing holes or VHB Tape as required.

### **Tamper Resistant Acrylic Signs**



(Protective Face Film Not Required with this door sign)

#### Anti Graffiti Protective Face Film (PFF)

PFF is a thin clear film that is applied to the face of your new signs during the manufacturing process. PFF helps to protect your signs against UV damage, marker pens, spray paints and inquisitive little fingers