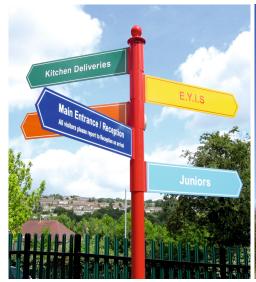

## **Fingerpost Directional Signs**

Our AS760 range of powder coated aluminium fingerpost systems are ideal for directing visitors or pupils around your site. Manufactured from sturdy 11g powder coated aluminium panels the fingers slide over a 76mm aluminium post and are fixed securely in position with discrete grub screws. The finishing touch is provided by a stylish cast aluminium decorative finial which sits proudly on the top of the post The finial, aluminium post and aluminium finger blades are powder coated in a durable gloss finish. Finger blades are vinyl signwritten to both sides of the finger and once fitted onto the post can be fully adjusted through 360 degrees.

- Durable Powder Coated Finish
- Fully Adjustable Through 360 Degrees
- Secure Locking Directional Blades
- Prices Include a Stylish Cast Finial
- Double Sided Finger Blades
- Choose From 16 Powder Coated Colours

1 x Finger - £335.00 + Vat

2 x Fingers - £380.00 + Vat

3 x Fingers - £440.00 + Vat

4 x Fingers - £495.00 + Vat

5 x Fingers - £550.00 + Vat

6 x Fingers - £605.00 + Vat

7 x Fingers - £660.00 + Vat

8 x Fingers - £710.00 + Vat