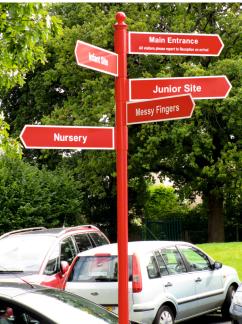

## **Fingerpost Directional Signs**

Our AS760 range of powder coated aluminium fingerpost systems are ideal for directing visitors or pupils around your site. Manufactured from sturdy 11g powder coated aluminium panels the fingers slide over a 76mm aluminium post and are fixed securely in position with discrete grub screws. The finishing touch is provided by a stylish cast aluminium decorative finial which sits proudly on the top of the post The finial, aluminium post and aluminium finger blades are powder coated in a durable gloss finish. Finger blades are vinyl signwritten to both sides of the finger and once fitted onto the post can be fully adjusted through 360 degrees.

- Durable Powder Coated Finish
- Fully Adjustable Through 360 Degrees
- Secure Locking Directional Blades
- Prices Include a Stylish Cast Finial
- Double Sided Finger Blades
- Choose From 16 Powder Coated Colours

1 x Finger - £335.00 + Vat

2 x Fingers - £380.00 + Vat

3 x Fingers - £440.00 + Vat

4 x Fingers - £495.00 + Vat

5 x Fingers - £550.00 + Vat

6 x Fingers - £605.00 + Vat

7 x Fingers - £660.00 + Vat

8 x Fingers - £710.00 + Vat