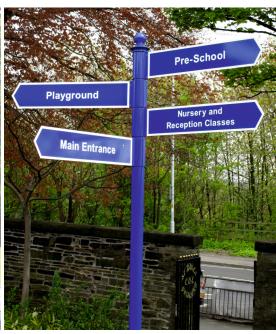

## **Fingerpost Directional Signs**

Our AS760 range of powder coated aluminium fingerpost systems are ideal for directing visitors or pupils around your site. Manufactured from sturdy 11g powder coated aluminium panels the fingers slide over a 76mm aluminium post and are fixed securely in position with discrete grub screws. The finishing touch is provided by a stylish cast aluminium decorative finial which sits proudly on the top of the post The finial, aluminium post and aluminium finger blades are powder coated in a durable gloss finish. Finger blades are vinyl signwritten to both sides of the finger and once fitted onto the post can be fully adjusted through 360 degrees.

- Durable Powder Coated Finish
- Fully Adjustable Through 360 Degrees
- Secure Locking Directional Blades
- Prices Include a Stylish Cast Finial
- Double Sided Finger Blades
- Choose From 16 Powder Coated Colours