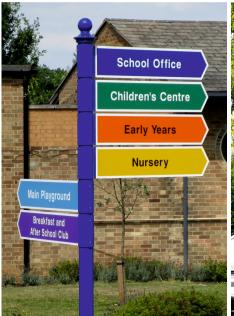

## **Fingerpost Directional Signs**

Our AS760 range of powder coated aluminium fingerpost systems are ideal for directing visitors or pupils around your site. Manufactured from sturdy 11g powder coated aluminium panels the fingers slide over a 76mm aluminium post and are fixed securely in position with discrete grub screws. The finishing touch is provided by a stylish cast aluminium decorative finial which sits proudly on the top of the post The finial, aluminium post and aluminium finger blades are powder coated in a durable gloss finish. Finger blades are vinyl signwritten to both sides of the finger and once fitted onto the post can be fully adjusted through 360 degrees.

- Durable Powder Coated Finish
- Fully Adjustable Through 360 Degrees
- Secure Locking Directional Blades
- Prices Include a Stylish Cast Finial
- Double Sided Finger Blades
- Choose From 16 Powder Coated Colours

1 x Finger - £335.00 + Vat

2 x Fingers - £380.00 + Vat

3 x Fingers - £440.00 + Vat

4 x Fingers - £495.00 + Vat

5 x Fingers - £550.00 + Vat

6 x Fingers - £605.00 + Vat

7 x Fingers - £660.00 + Vat

8 x Fingers - £710.00 + Vat