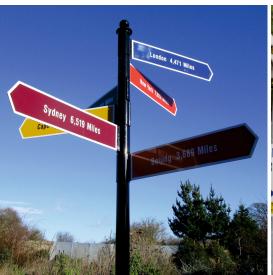

## **Fingerpost Directional Signs**

Our AS760 range of powder coated aluminium fingerpost systems are ideal for directing visitors or pupils around your site. Manufactured from sturdy 11g powder coated aluminium panels the fingers slide over a 76mm aluminium post and are fixed securely in position with discrete grub screws. The finishing touch is provided by a stylish cast aluminium decorative finial which sits proudly on the top of the post The finial, aluminium post and aluminium finger blades are powder coated in a durable gloss finish. Finger blades are vinyl signwritten to both sides of the finger and once fitted onto the post can be fully adjusted through 360 degrees.

- Durable Powder Coated Finish
- Fully Adjustable Through 360 Degrees
- Secure Locking Directional Blades
- Prices Include a Stylish Cast Finial
- Double Sided Finger Blades
- Choose From 16 Powder Coated Colours

1 x Finger - £335.00 + Vat

2 x Fingers - £380.00 + Vat

3 x Fingers - £440.00 + Vat

4 x Fingers - £495.00 + Vat

5 x Fingers - £550.00 + Vat

6 x Fingers - £605.00 + Vat

7 x Fingers - £660.00 + Vat

8 x Fingers - £710.00 + Vat